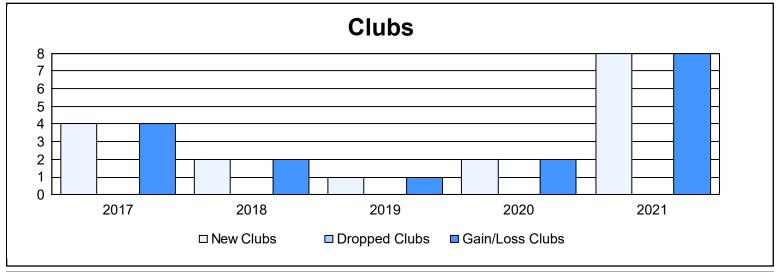

District 324 K As of June 2021 Cumulative

| Year      | New<br>Clubs | Dropped<br>Clubs | Gain/<br>Loss<br>Clubs | New<br>Members | Charter<br>Members | Reinstate<br>Members | Transfer<br>Members | Total<br>Member<br>Added | Total<br>Members<br>Dropped | Gain/<br>Loss<br>Members |
|-----------|--------------|------------------|------------------------|----------------|--------------------|----------------------|---------------------|--------------------------|-----------------------------|--------------------------|
| 2016-2017 | 4            | 0                | 4                      | 392            | 119                | 8                    | 5                   | 524                      | 174                         | 350                      |
| 2017-2018 | 2            | 0                | 2                      | 261            | 27                 | 15                   | 3                   | 306                      | 412                         | -106                     |
| 2018-2019 | 1            | 0                | 1                      | 168            | 28                 | 27                   | 10                  | 233                      | 241                         | -8                       |
| 2019-2020 | 2            | 0                | 2                      | 127            | 50                 | 13                   | 6                   | 196                      | 301                         | -105                     |
| 2020-2021 | 8            | 0                | 8                      | 571            | 189                | 9                    | 13                  | 782                      | 294                         | 488                      |
| Average   | 3            | 0                | 3                      | 304            | 83                 | 14                   | 7                   | 408                      | 284                         | 124                      |